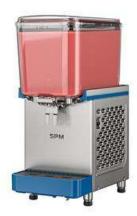

#### **General Features**

CLASSIC PRO 1x18 is an appealing cold drink dispenser, ideal for high daily consumption contexts, thanks to its large tank of 18 liters capacity.

This equipment refreshes and dispenses ready-made drinks to be poured inside the bowl such as fresh juices, teas, cold coffees, cocktails, flavored water etc..

Transparent bowls give this equipment a highly attractive appeal.

The unique evaporator and the high efficiency pump cool faster and more efficiently for a quick start-up. The superior engineering ensures a perfect temperature from the first to the last drop of dispensed product.

Two-piece dripless pouring valves are easy to use and clean. Suitable for cups up to 8 inch height (22,9 cm).

Drinks stirring by a magnetic submerged impeller. Agitators are provided with each unit,

Panels and drip tray available in stainless steel.

tea.

 Appealing cold drink dispenser equipped with 1 bowl, 18 litres capacity