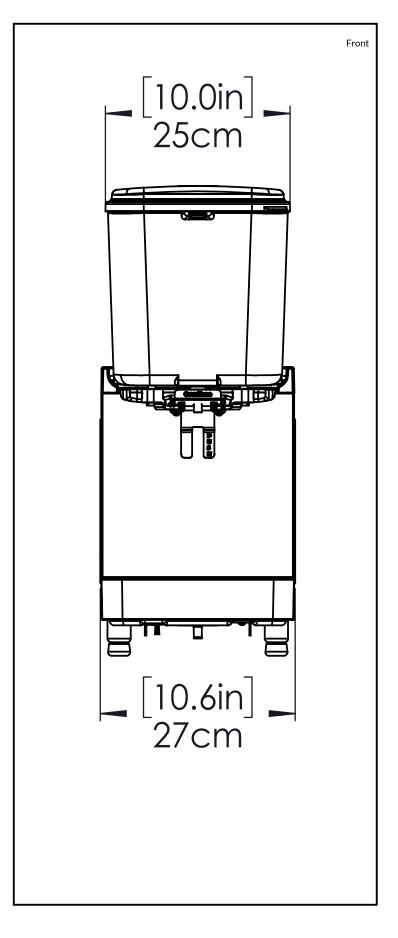

#### **Key Information:**

Number of bowls: 1 Bowl's capacity: 18 lt Dimensions, Width: 270 mm Dimensions, Depth: 450 mm Dimensions, Height: 790 mm Net weight: 25.4 kg